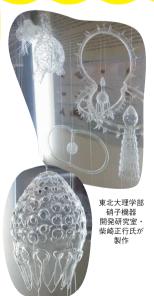

## 東北大学総合学術博物館

5億年以上前から海の中で生き続 けてきた原生動物・放散虫。その 大きさは 1mm 以下で肉眼では確 認できませんが、球状や円盤状、円 錐状など、さまざまな形をしています。 アメーバ状の体内に珪質(ガラスと 同じ成分)の殻をもつことから、放散 虫の拡大模型を繊細なガラス細工 で展示。涼しげで、ハッとするような 美しい造形に魅了されます。館内で はこのほかにも岩石や鉱物、化石 など地球・自然が創り出した産物 を多数展示。迫力満点な全長 14m のイワシクジラの骨格標本や 世界最古の魚竜・ウタツギョリュウ の完模式標本も必見です。